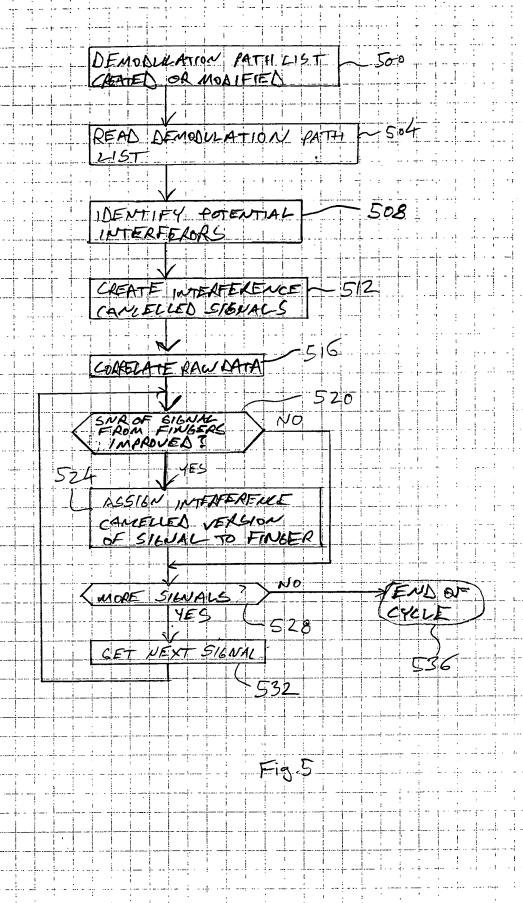

FIG. 1













Fig.7



Fig. 8



Fig. 9



Fig. 10,



Fig. 11

|                                       | CADIDATE     | TO CANCE!                             | LIST                                  |                                       | ich.                                    | 1208                | 12/2                             |                                       |
|---------------------------------------|--------------|---------------------------------------|---------------------------------------|---------------------------------------|-----------------------------------------|---------------------|----------------------------------|---------------------------------------|
|                                       |              |                                       | ! :